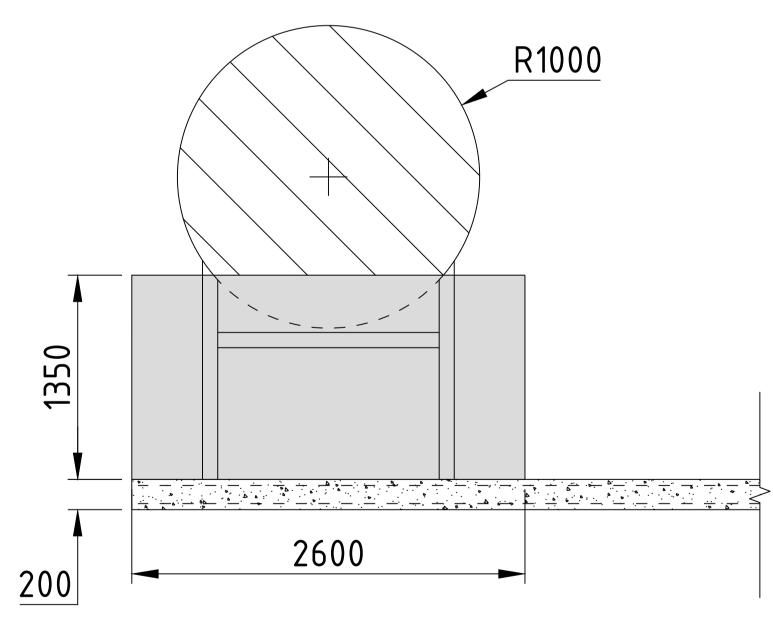

SECTION A-A Scale 1:25

**ELEVATION VIEW 1** 

Scale 1:25

**ELEVATION VIEW 2** 

Scale 1:25

If Applicable : Ordnance Survey Ireland Licence No. CYAL50221678 © Ordnance Survey Ireland and Government of Ireland

|  | PROJECT                    | CLIENT |          |                                         |     |  |  |
|--|----------------------------|--------|----------|-----------------------------------------|-----|--|--|
|  |                            |        |          |                                         |     |  |  |
|  | COUMNAGAPPUL WINDFARM EIAR |        | EMPOWER  |                                         |     |  |  |
|  |                            |        |          |                                         |     |  |  |
|  | SHEET                      | Date   | 10.10.23 | Project number P2360 Scale (@ A1-) 1:25 |     |  |  |
|  | BUNDED FUEL AREA DETAILS   |        | NS       | Drawing Number                          | Rev |  |  |
|  |                            |        | RM       | P2360-0501-0005                         | A   |  |  |