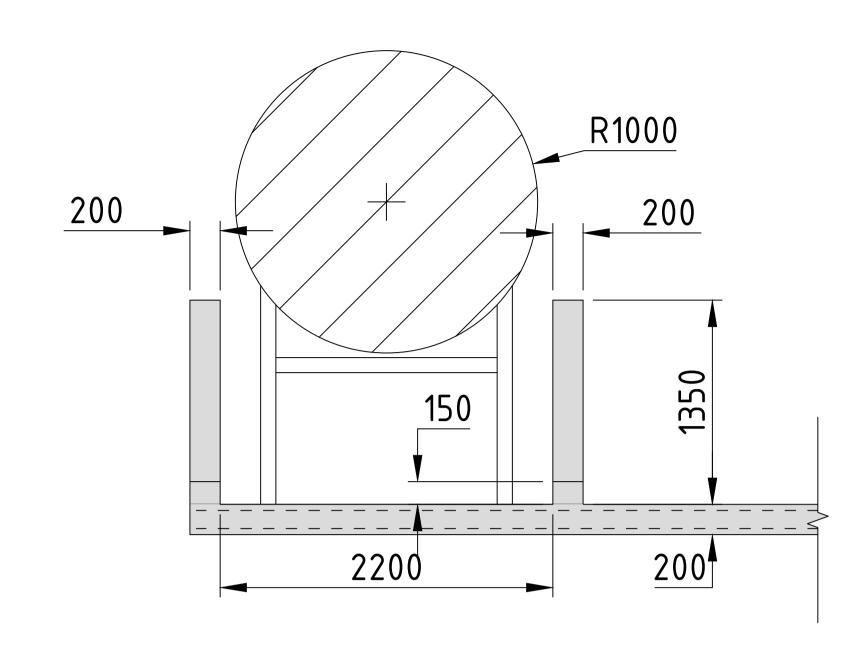

SECTION A-A Scale 1:25

**ELEVATION VIEW 1** 

Scale 1:25

**ELEVATION VIEW 2** 

Scale 1:25

If Applicable : Ordnance Survey Ireland Licence No. CYAL50221678 © Ordnance Survey Ireland and Government of Ireland

|  | PROJECT                    | CLIENT |          |                                         |     |  |  |
|--|----------------------------|--------|----------|-----------------------------------------|-----|--|--|
|  |                            |        |          |                                         |     |  |  |
|  | COUMNAGAPPUL WINDFARM EIAR |        | EMPOWER  |                                         |     |  |  |
|  |                            |        |          |                                         |     |  |  |
|  | SHEET                      | Date   | 10.10.23 | Project number P2360 Scale (@ A1-) 1:25 |     |  |  |
|  | BUNDED FUEL AREA DETAILS   |        | NS       | Drawing Number                          | Rev |  |  |
|  |                            |        | RM       | P2360-0501-0005                         | A   |  |  |