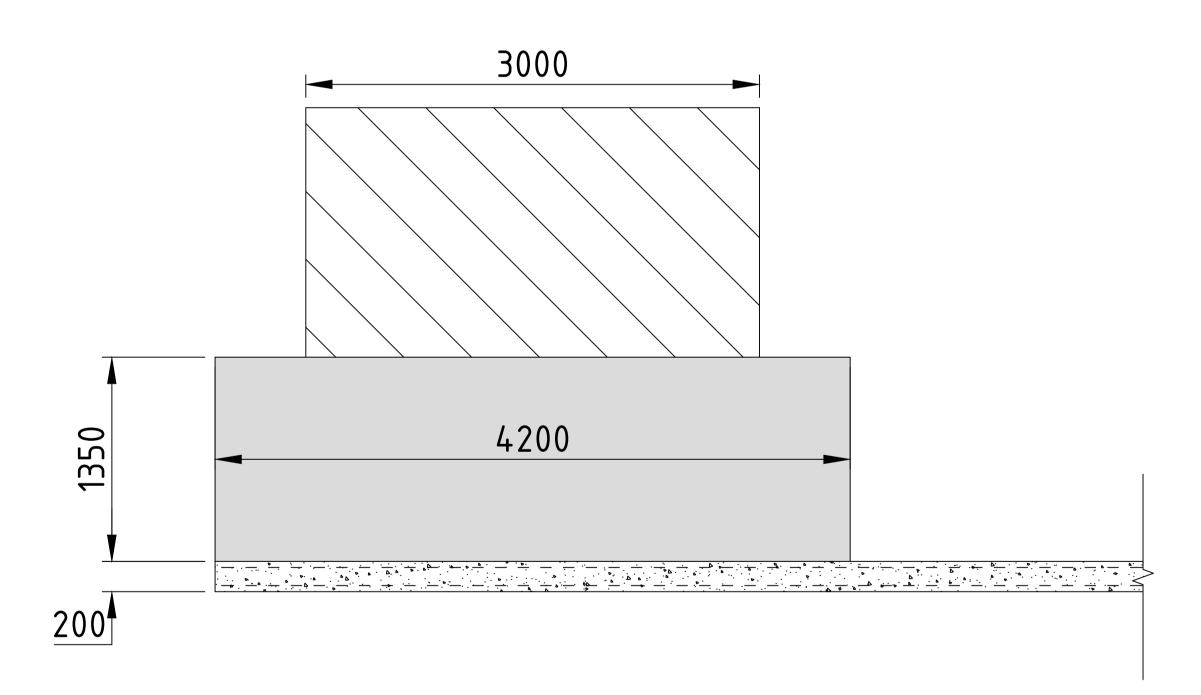

SECTION A-A Scale 1:25

**ELEVATION VIEW 1** 

Scale 1:25

**ELEVATION VIEW 2** 

Scale 1:25

If Applicable : Ordnance Survey Ireland Licence No. CYAL50221678 © Ordnance Survey Ireland and Government of Ireland

|  | PROJECT                    | CLIENT |          |                                         |     |  |  |
|--|----------------------------|--------|----------|-----------------------------------------|-----|--|--|
|  |                            |        |          |                                         |     |  |  |
|  | COUMNAGAPPUL WINDFARM EIAR |        | EMPOWER  |                                         |     |  |  |
|  |                            |        |          |                                         |     |  |  |
|  | SHEET                      | Date   | 10.10.23 | Project number P2360 Scale (@ A1-) 1:25 |     |  |  |
|  | BUNDED FUEL AREA DETAILS   |        | NS       | Drawing Number                          | Rev |  |  |
|  |                            |        | RM       | P2360-0501-0005                         | A   |  |  |