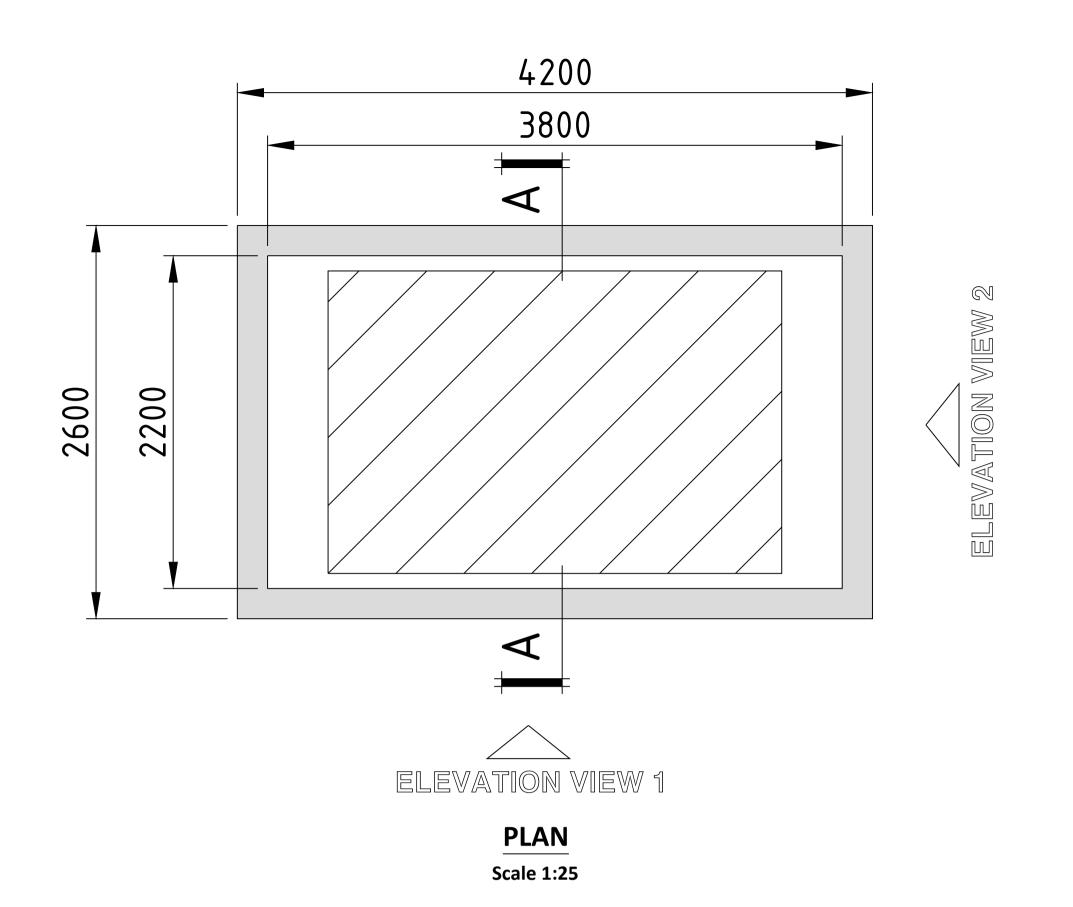

SECTION A-A Scale 1:25

**ELEVATION VIEW 1** 

Scale 1:25

**ELEVATION VIEW 2** 

Scale 1:25

If Applicable : Ordnance Survey Ireland Licence No. CYAL50221678 © Ordnance Survey Ireland and Government of Ireland

|  | PROJECT                    | CLIENT |          |                                         |     |  |  |
|--|----------------------------|--------|----------|-----------------------------------------|-----|--|--|
|  |                            |        |          |                                         |     |  |  |
|  | COUMNAGAPPUL WINDFARM EIAR |        | EMPOWER  |                                         |     |  |  |
|  |                            |        |          |                                         |     |  |  |
|  | SHEET                      | Date   | 10.10.23 | Project number P2360 Scale (@ A1-) 1:25 |     |  |  |
|  | BUNDED FUEL AREA DETAILS   |        | NS       | Drawing Number                          | Rev |  |  |
|  |                            |        | RM       | P2360-0501-0005                         | A   |  |  |